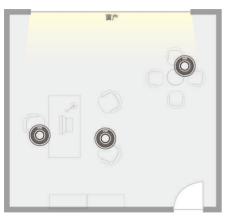

# Configuration diagram

#### Installation

Please install the human body sensor in the ceiling or wall which human is often activities areas.