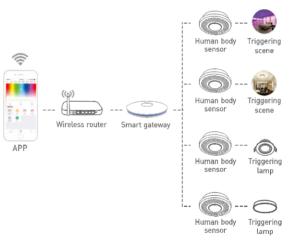

# Operating schematic

## Matching method

- 1. before adding human body sensor, please make sure App have been installed and gateway have been set-up, more details can be found on gateway manual.
- 2. opening App, find "human body sensor" icon in "select the type" interface, match it according to prompts.
- 3. once match successfully, you can set sensor trigger and trigger period in App.