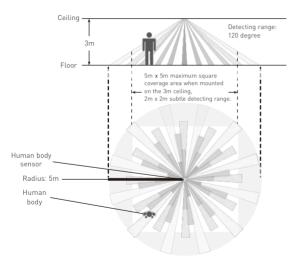

# Detecting angle / Detecting distance

# Technical specs

 Model:
 HS-WL-A

 Operating voltage
 3,6Vdc (lithium battery CR17335)

 Wireless type:
 RF 2.4GHz

 Detecting distance:
 m

 Detecting angle:
 120 degrees

 Battery life:
 5 years

 Working temp.:
 0°C~40°C