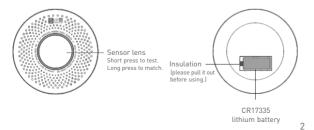

#### Accessories

Human body sensor 1pcs

Lithium battery 1pcs

3M double-faced glue 1pcs Instruction manual 1pcs

# Technical specs

 Model:
 HS-WL-A

 Operating voltage
 3,6Vdc (lithium battery CR17335)

 Wireless type:
 RF 2.4GHz

 Detecting distance:
 m

 Detecting angle:
 120 degrees

 Battery life:
 5 years

 Working temp.:
 0°C~40°C

# Configuration diagram