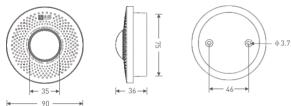

 Dimensions:
 L90×W90×H36(mm)

 Packing size:
 L91×W91×H42(mm)

 Weight(G.W.):
 115g

### Product size

Unit: mm